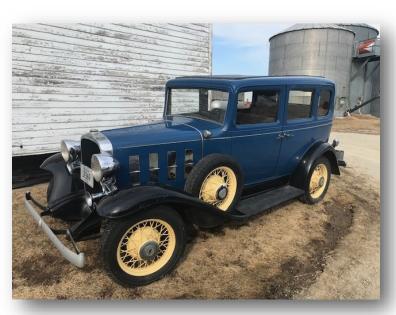

#### **Cars - Trucks & Pickups**

1932 Chevrolet Confederate - 4 Door - Restored 1928 Chevrolet - 2 Door – Runs 1946 Chevrolet <sup>3</sup>/<sub>4</sub> Ton Pickup - Restored 1928 Chevrolet 1 <sup>1</sup>/<sub>4</sub> Ton Truck - Restored 1931 International A-W2 - 1 <sup>1</sup>/<sub>4</sub> Ton Truck 6 Speed Special -Restored 1931 International A-4 2 Ton Truck - Has 3 Man Cab 1932 International B-3 Doodle Bug 1935 International C 1 - <sup>1</sup>/<sub>2</sub> Ton - 4 Speed Pickup 1936 International C 35 Wrecker 1948 International KB 5 w/ Grain Box - Restored 1949 International KB 6 w/ Grain Box - Hoist 1952 International L-130 w/ Flatbed 1953 International R-120 Pickup