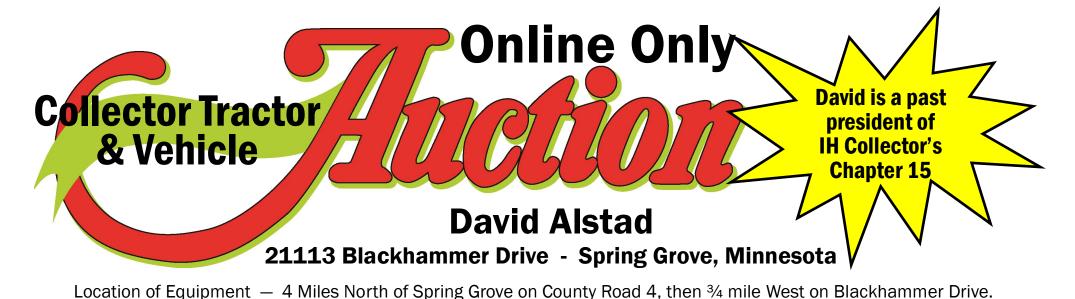

# Bidding Will Open Tuesday, May 31, 2022 At 10:00 AM Bidding Will Start Closing Tuesday, June 7, 2022 At 10:00 AM Central Time

Tractors International Titan 10 - 20 - 1917 International 1456 Complete Total Professional Restoration McCormick Deering I-12 Industrial McCormick Deering 10-20 on Steel - Runs McCormick Deering W-30-4 speed w/ Round Spoke Wheels - Runs McCormick Deering 15-30 on Steel - Runs McCormick Deering 22-36 - Runs McCormick Deering WK-40 - Restored Farmall F-12 - Restored Farmall F-12 w/Wide Front - Fenders - Hysler Overdrive Restored Farmall F-12 on Steel - Runs Farmall F-14 w/ Overdrive - Fenders - Runs Farmall Regular w/Round Spoke Wheels - Fenders - Runs Farmall F-20 - Narrow Tread - Restored Farmall F-20 - 1939 w/ Fenders - Cultivator - Runs Farmall F-20 "Duckbill" w/ Round Spoke Wheels - Runs Farmall Lowboy Cub - Restored Farmall B - Restored Farmall Super C w/ Cultivator - Restored Farmall H - 1939 w/ Wide Front - Restored Farmall Super H - 1954 - w/ Live Hydraulics - Restored Farmall Super HTA w/ Wide Front - Restored Farmall M - 1939 - w/ Wide Front – Fenders -Restored Farmall M w/ Overdrive - Power Steering - 6) Other **Options - Restored** Farmall M Diesel - Runs Farmall Super M - Restored Farmall Super MTA - Restored Farmall Super MTA Diesel w/ Wide Front - Fenders -Restored Farmall Super M Diesel - Runs Farmall 450 Gas - Restored Farmall 450 Diesel - Restored McCormick Super W-4 - Restored McCormick Super WD-6 - Runs McCormick Super W-6TA - Restored McCormick Super WD-6TA - Runs McCormick WD-6 - Runs McCormick WD-9 - Runs McCormick Super WD-9 - Runs McCormick W-400 - Gas - Runs McCormick Deering T-20 - Trac Tractor - Runs - Restored McCormick Deering TD-9 Bulldozer - Runs JD G - 1939 w/ Round Spoke Wheels - Restored