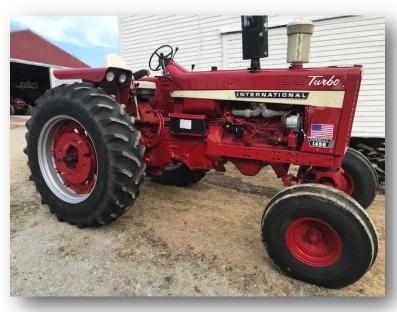

#### **Cars - Trucks & Pickups**

1932 Chevrolet Confederate - 4 Door - Restored 1928 Chevrolet - 2 Door – Runs 1946 Chevrolet <sup>3</sup>/<sub>4</sub> Ton Pickup - Restored 1928 Chevrolet 1 <sup>1</sup>/<sub>4</sub> Ton Truck - Restored 1931 International A-W2 - 1 <sup>1</sup>/<sub>4</sub> Ton Truck 6 Speed Special -Restored 1931 International A-4 2 Ton Truck - Has 3 Man Cab 1932 International B-3 Doodle Bug 1935 International C 1 - <sup>1</sup>/<sub>2</sub> Ton - 4 Speed Pickup 1936 International C 35 Wrecker 1948 International KB 5 w/ Grain Box - Restored 1949 International KB 6 w/ Grain Box - Hoist 1952 International L-130 w/ Flatbed 1953 International R-120 Pickup